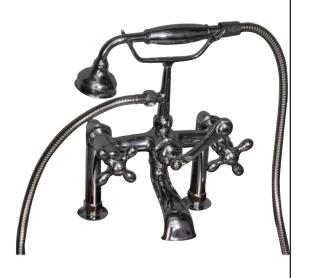

## TUB RIM MOUNT FILLER WITH HANDSHOWER

Cat. No. 4603

6" Elbow Mounts

## Features:

- ▶ Brass construction
- ► Elephant spout length is 5-¾"
- ► Flow rate is 3.7 GPM
- ► Available with metal cross handles (4603-MC) or metal lever handles in 2 different styles (4603-ML, 4603-ML2)
- ► Metal cross handles feature "H" and "C" for hot and cold
- ► Metal telephone style hand shower with cradle and hose
- ► Handshower flow rate is 2.5 GPM
- ► Handshower includes backflow preventer
- ▶6" Elbow mounts included
- ▶7" Centers for deck mounting on acrylic or cast iron tubs
- ► ¼ Turn ceramic disc cartridges
- ► To be used with straight bath supplies, Part #5577