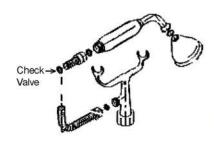

## Features:

- ▶ Brass construction
- ► Elephant spout length is 5-¾"
- ► Flow rate is 3.7 GPM
- ► Available with metal cross handles (4603-MC) or metal lever handles in 2 different styles (4603-ML, 4603-ML2)
- ► Metal cross handles feature "H" and "C" for hot and cold
- ► Metal telephone style hand shower with cradle and hose
- ► Handshower flow rate is 2.5 GPM
- ► Handshower includes backflow preventer
- ▶6" Elbow mounts included
- ▶7" Centers for deck mounting on acrylic or cast iron tubs
- ► ¼ Turn ceramic disc cartridges
- ► To be used with straight bath supplies, Part #5577