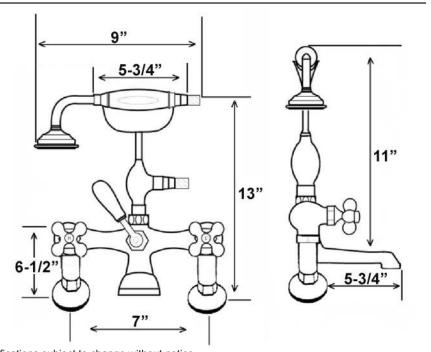

## TUB RIM MOUNT FILLER WITH HANDSHOWER

Cat. No. 4603

6" Elbow Mounts

## Features:

- ▶ Brass construction
- ► Elephant spout length is 5-¾"
- ► Flow rate is 3.7 GPM
- ► Available with metal cross handles (4603-MC) or metal lever handles in 2 different styles (4603-ML, 4603-ML2)
- ► Metal cross handles feature "H" and "C" for hot and cold
- ► Metal telephone style hand shower with cradle and hose
- ► Handshower flow rate is 2.5 GPM
- ► Handshower includes backflow preventer
- ▶6" Elbow mounts included
- ▶7" Centers for deck mounting on acrylic or cast iron tubs
- ► ¼ Turn ceramic disc cartridges
- ► To be used with straight bath supplies, Part #5577